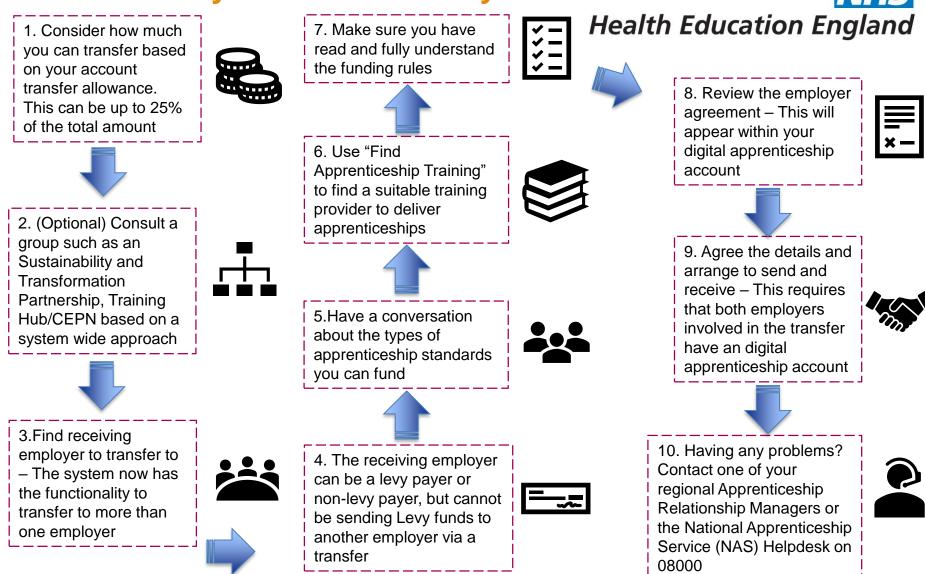

#### NHS 25% Levy Transfer Journey

#### **Guidance for using this document**

For some of the stages in the process, left click on the image next to the text for links to more information (some links require an internet connection)

> 1. Consider how much funding you wish to transfer. This can be up to 25% of your total Levy amount

### NHS 25% Levy Transfer Journey

For more information about Apprenticeships please visit - https://haso.skillsforhealth.org.uk/

## NHS 25% Levy Transfer Journey