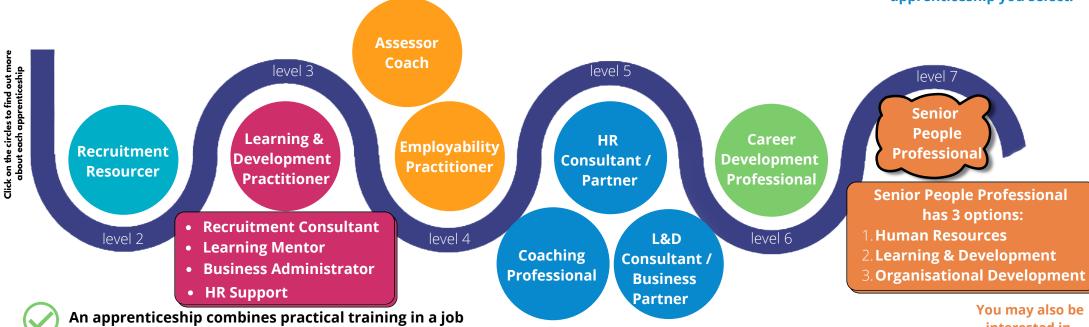

## **APPRENTICESHIP STANDARDS IN** THE PEOPLE PROFESSIONS

**Human Resources & Organisation Development** 

Career progression is not linear. You can step in or out at any point depending on your experience, career goals. You must check that you meet the entry requirements for the apprenticeship you select.

You may also be interested in mentoring,

teaching, leadership or management apprenticeships.

A qualification taken during an apprenticeship is equal to the same qualification taken elsewhere

Depending on the apprenticeship, upon successful completion, apprentices may be eligible to apply for professional registration